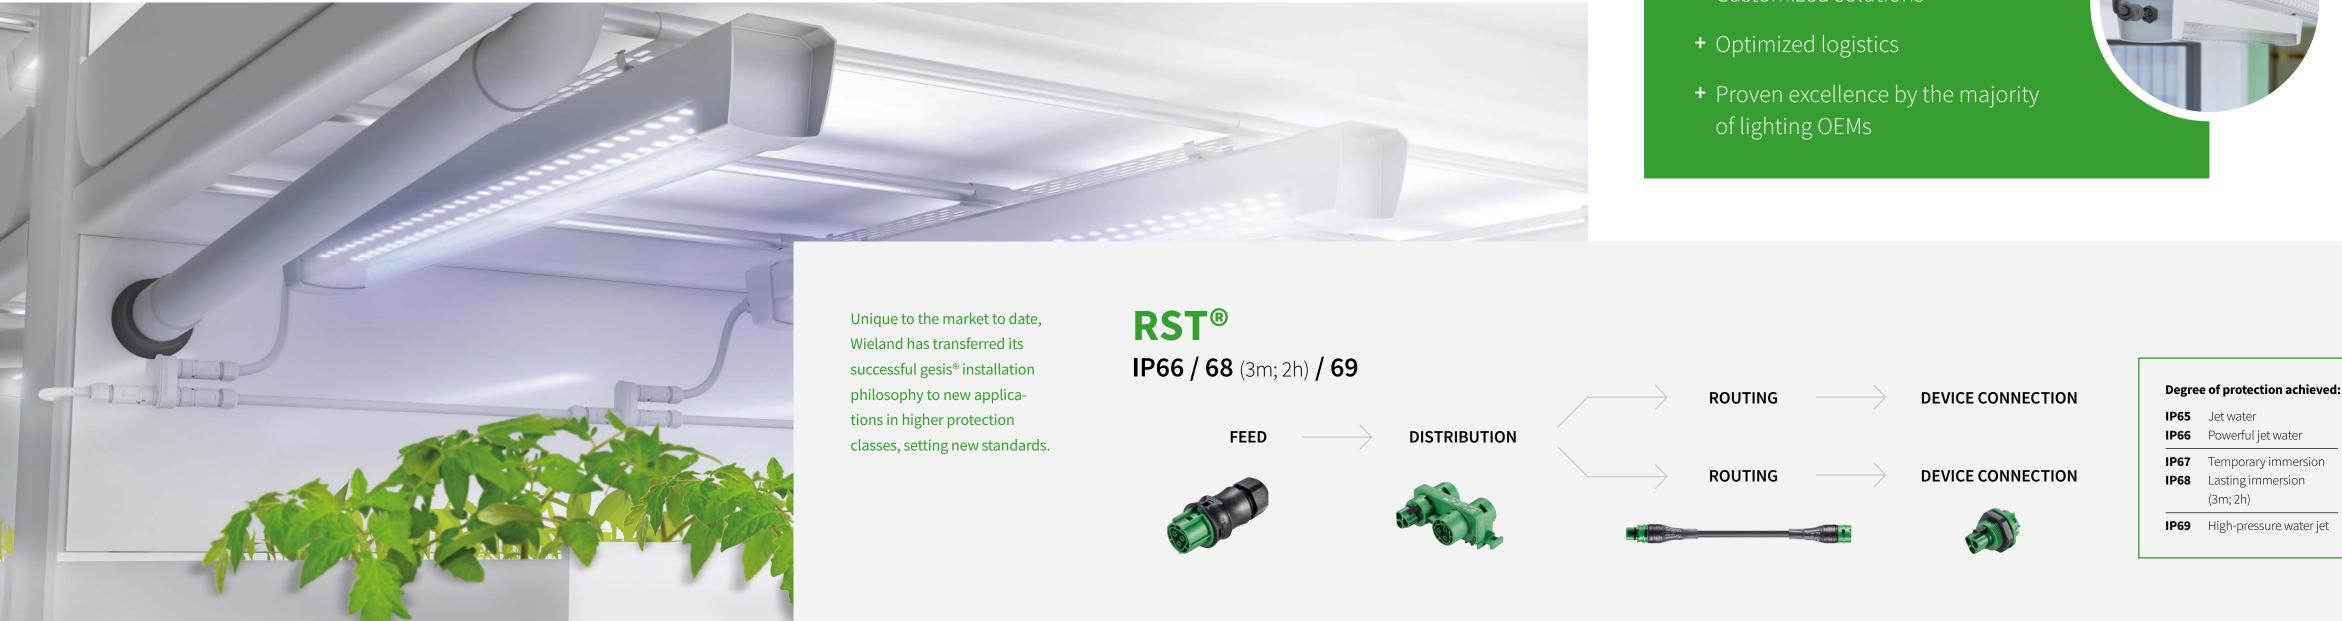

## EXPERIENCE **SMART SOLUTIONS.**

THOROUGHLY PLUGGABLE.

As the world leader in the field of pluggable electrical installation Wieland provides a universally pluggable installation system: Complex installations can be realized, from the distribution unit to the point of use, with just four basic components. An installation with RST<sup>®</sup> not only saves on costs, but also enables reconstructions at short notice without any problems.

Thanks to our expertise in pluggable connections, you can be sure that any greenhouse equipped with RST<sup>®</sup> will be ready for the horticulture of the future. With RST®, assembly is fast and efficient. Added to this is the guarantee of consistent installation quality.

Maintenance and repairs can be carried out during operation without any problems, even under difficult conditions. Many manufacturers have recognized this trend and already offer their components with RST<sup>®</sup> connectors.

### SOLUTIONS

- > Connectors for power supply to the installation system
- > Distribution blocks for power distribution
- > Pre-assembled cables for routing or supply of electrical power