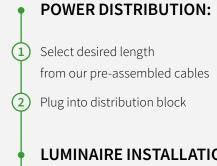

### **WORK STEPS:**

(1) Select desired length from our pre-assembled cables

### LUMINAIRE INSTALLATION:

1 Plug & play